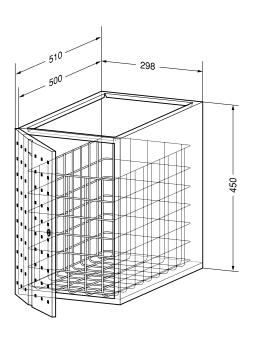

## Waste bin, perforated in stainless steel





- Full metal housing in robust, easy-to-clean stainless steel AISI 304, satin finished.
- Capacity approx. 43 litres.
- Tapered door with vertical curved recess and 6mm-square perforations.
- Waste deposited through top through waste disposal ring or flap.
- Equipped with mesh basket.
- Waste bin lockable with cylinder lock.
- Mounted off-floor, screwed onto existing rear wall. Installation for vanity unit with depth of 550–600 mm.
- Also available without perforations if desired.

## Suggested text for specifications:

Waste bin in stainless steel AISI 304, for under-counter mounting, satin finished. Tapered housing door with vertical curved recess and 6mm-square perforations. Lockable with cylinder lock, capacity 43 litres, with removable mesh basket.

Dimensions 298 x 450 x 510 mm; in