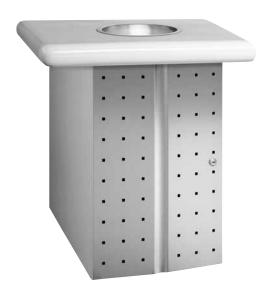

## Waste bin, perforated in stainless steel

- Full metal housing in robust, easy-to-clean stainless steel AISI 304, satin finished.
- Capacity approx. 43 litres.
- Tapered door with vertical curved recess and 6mm-square perforations.
- Waste deposited through top through waste disposal ring or flap.
- Equipped with mesh basket.
- Waste bin lockable with cylinder lock.
- Mounted off-floor, screwed onto existing rear wall. Installation for vanity unit with depth of 550–600 mm.
- Also available without perforations if desired.

## Suggested text for specifications:

Waste bin in stainless steel AISI 304, for under-counter mounting, satin finished. Tapered housing door with vertical curved recess and 6mm-square perforations. Lockable with cylinder lock, capacity 43 litres, with removable mesh basket.